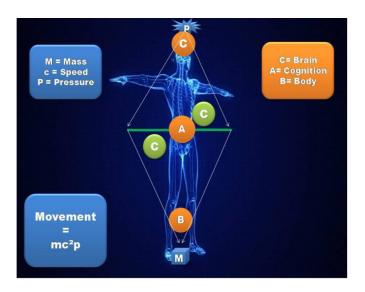

### The Relativity

Substantial energy has some cellular fragments of the lymph and it is at this level that the nerve of the senses is located which is the motor of the brain. The root is located at the spine L5 / S1 which is the most important region because it is the center of gravity and is the source of any organic failure. The gray matter is the only essence of the bone mechanism. This liquid contains 1 billion 175,000 active cells, each cell contains a neuron, each neuron comprises the set of: an atom of oxygen + an atom of iron + a volume of magnesium ,each atom is enveloped by a thin wall containing an electric charge this charge represents the life of the body. Impulsive energy propagates very powerful and undetectable rays that act on the gray matter and cause heat that is distributed at the body level and expands as a function of the body's magnetic field; these rays are propagated by solar energy. It acts on the circulatory rotation of the neurons, which accentuates the operational deficiency of the cellular rhythm in a normal state; the calcium reacts on the bone circuit and indirectly on the cardiac rhythm thing which controls the law of the gravity of the organism compared to atmospheric deficiency. The electrical intensity expands the circuits feeding the gray matter; this pressure causes a force of gravity on the cells composing the tissues and proceeds to the electric charge of the chromosomes that makes a movement: The functional energy.

#### Conclusion

Pain is an infection caused by an external atmospheric virus originating from an atmospheric failure and affecting in depth the body metabolism. Summarizing, relativity leads us to study in an innovative way the human body movement and its coordination with the cognition and brain.